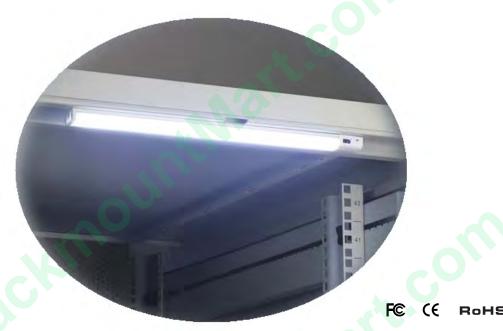

Data center demands the high quality cabinet level illumination. The stylist designed LED light bar is ideal and cost effcient to achieve the simple requirement.

By the integrated IR sensor, the LED light bar provides the Auto ON / OFF mode :

- Light ON when opening door
- Light OFF when closing door

The magnetic base of the light bar provides an easy, fast and tool-less affix.

Low-profile design allows flexible positioning which is perfect for the limited cabinet space.

## **Key Benefits**

Auto ON / OFF

- Auto ON / OFF by IR sensor allows user friendly illumination
- Light ON when the door opened
- Light OFF when the door closed

Easy Setup

- Magnetic base design for tool-less affix
- Low-profile design allows flexible positioning
- Simple components allow D I Y installation