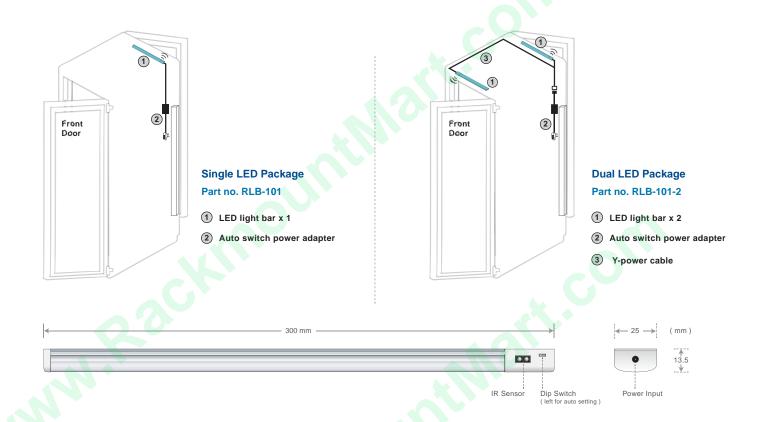

**High Visibility** 

- 250 Lumens light output
- Cool white light for clear and superb view
- Color Temperature: 2850 7100k

| Model Comparison |                                                                   | RLB-101                                                                                                        | RLB-101-2 |
|------------------|-------------------------------------------------------------------|----------------------------------------------------------------------------------------------------------------|-----------|
| ON / OFF         | Auto by IR sensor<br>Sensing Distance                             | <b>→</b><br>4 cm                                                                                               |           |
| Light Bar No.    |                                                                   | 1                                                                                                              | 2         |
| Light            | Color Lumens ( typ. ) Angel Color Temperature LED Life Expectancy | Cool White<br>250 LM<br>120° Degree<br>2850 - 7100K<br>30,000 hrs                                              |           |
| Power            | Input<br>Consumption                                              | Auto-sensing 100V or 240VAC via power adapter 4.5 Watt ( 12V ) per LED light bar                               |           |
| Housing          | Chassis<br>Diffuser<br>Affix                                      | Extruded aluminum with silver powder coat Acrylic with milky white Magnetic base for unrestricted installation |           |
| Environmental    | Operating                                                         | -20 to 40°C Degree (Indoor)                                                                                    |           |
| Dimensions       | Product ( L x W x H )                                             | 300 x 25 x 13.5 mm                                                                                             |           |
| Weight           | Net                                                               | 86g ( per LED )                                                                                                |           |
| Regulatory       | Safety / Environmental                                            | CE & FCC certified / RoHS compl                                                                                | iant      |